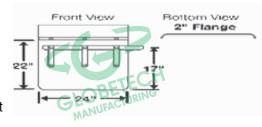

## **Braceless Poly Quarter Fender**

- Extreme Weather Polyethylene construction
- Guaranteed not to chip, crack or break
- Molded tube cradle for added rigidity
- Tested to -100°F without failure
- · Assembly required

#### Kit Includes:

- Two quarter fenders w/mounting hardware
- Two 24" black poly top flaps
- Top flap hardware
- Two clamps with 5/8" bolt and nut

| Part Number | Description                | Replaces<br>Fleetline | Weight |
|-------------|----------------------------|-----------------------|--------|
| GT-3900-L   | Black Poly assembly, Left  | 1900-L                | 10 lbs |
| GT-3900-R   | Black Poly assembly, Right | 1900-R                | 10 lbs |
| GT-3900     | Black Poly assembly, Pair  | 1900-KIT              | 20 lbs |