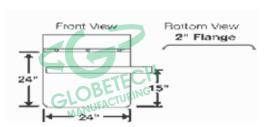

## Half Brace Standard Quarter Fender

- Durable 18 gauge formed metal
- · Tube cradle support for added rigidity
- · Assembly required
- Mirror finish stainless steel

#### Kit Includes:

- Two quarter fenders w/mounting hardware
- Two 24" rubber top flaps
- Top flap hardware
- Two clamps with 5/8" bolt and nut

| Part Number | Description                   | Replaces<br>Fleetline | Weight |
|-------------|-------------------------------|-----------------------|--------|
| GT-39585HB  | Stainless Steel assembly, kit | 1585hB-Kit            | 30 lbs |