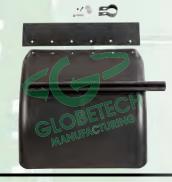

## **Braceless Poly Quarter Fender**

- Extreme Weather Polyethylene construction
- Guaranteed not to chip, crack or break
- Molded tube cradle for added rigidity
- Tested to -100°F without failure
- · Assembly required

#### Kit Includes:

- Two quarter fenders w/mounting hardware
- Two 24" black poly top flaps
- Top flap hardware
- Two clamps with 5/8" bolt and nut

| Part Number | Description                | Replaces<br>Fleetline | Weight |
|-------------|----------------------------|-----------------------|--------|
| GT-3900-L   | Black Poly assembly, Left  | 1900-L                | 10 lbs |
| GT-3900-R   | Black Poly assembly, Right | 1900-R                | 10 lbs |
| GT-3900     | Black Poly assembly, Pair  | 1900-KIT              | 20 lbs |