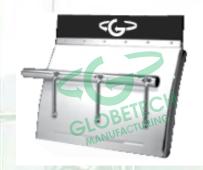

## Half Brace Standard Quarter Fender

- Durable 18 gauge formed metal
- · Tube cradle support for added rigidity
- · Assembly required
- Mirror finish stainless steel

#### Kit Includes:

- Two quarter fenders w/mounting hardware
- Two 24" rubber top flaps
- Top flap hardware
- Two clamps with 5/8" bolt and nut

| Part Number | Description                   | Replaces<br>Fleetline | Weight |
|-------------|-------------------------------|-----------------------|--------|
| GT-39585HB  | Stainless Steel assembly, kit | 1585hB-Kit            | 30 lbs |