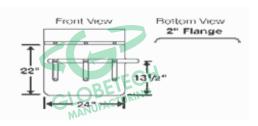

## **Low Mount Standard Quarter Fender**

- Durable 18 gauge formed metal
- Tube cradle support for added rigidity
- · Mirror finish stainless steel
- · Assembly required

### Kit Includes:

- Two quarter fenders w/mounting hardware
- Two 24" rubber top flaps
- Top flap hardware
- Two clamps with 5/8" bolt and nut

| Part Number | Description                   | Replaces<br>Fleetline | Weight |
|-------------|-------------------------------|-----------------------|--------|
| GT-39585LM  | Stainless Steel assembly, kit | 1585LM-Kit            | 29 lbs |